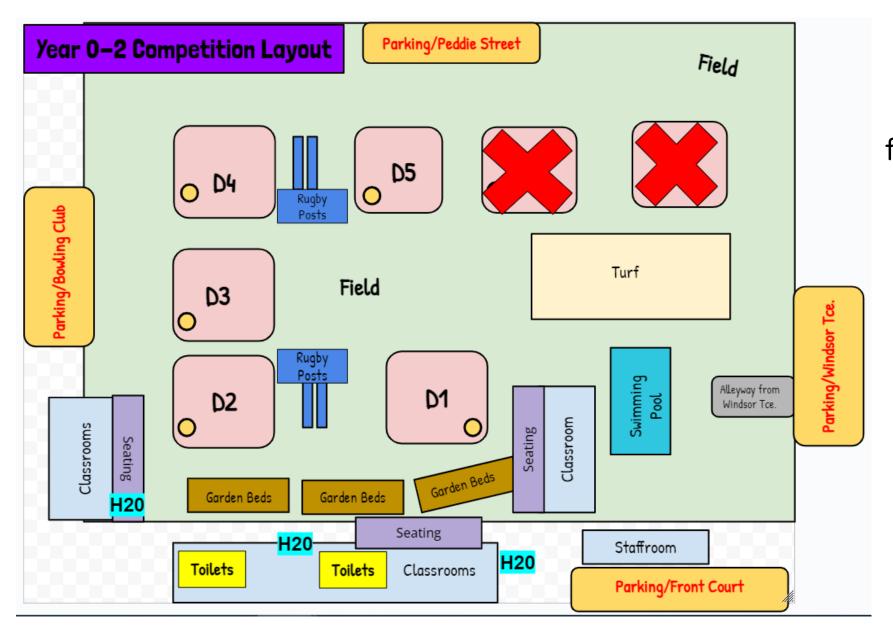

## <u>Map</u>

Here is a map of the fields that will be marked and played at Bledisloe school